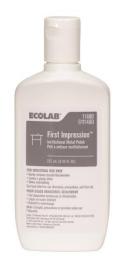

## FIRST IMPRESSION METAL POLISH

## Premium Metal Polish

## **PROPERTIES**

**First Impression Metal Polish** is safe to use on most metals – brass, copper, chrome, silver and chrome. Removes tarnish and discoloration and prevents fast retarnishing. Leaves surfaces with natural brilliant shine and protects against water, air and dirt. Removes silicone films from windows and car windshields.

- Fortifies natural gloss
- ✓ No solvent odor more pleasant with lemon scent
- Safer to use biodegradable natural ingredients

## **USE DIRECTIONS**

Realy to use product, shake well before using.

- 1. Squeeze onto a soft dry cloth.
- 2. Rub on metal and allow to dry to a film.
- 3. When dry, polish with a clean soft dry cloth.

For emergency medical information call Ecolab: 001-1-651-222-5352.